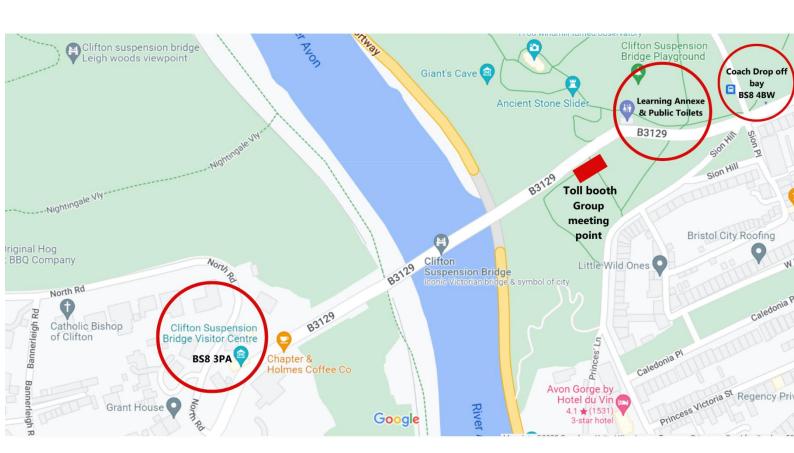

#### **Important notice- coach arrivals**

Due to a weight restriction coaches are not able to cross over the bridge, coaches **must** arrive and depart from the Clifton side of the bridge using our coach drop off bay.

The coach drop off point is on **Observatory Road**, Clifton Village, near to the junction with Bridge Road and is about 150 metres from the bridge. This dedicated coach drop off bay has a 20 minute waiting time restriction. The nearest postcode for this space is <u>BS8 4AW</u>. It may be useful to turn on the 'avoid toll routes' option on your Sat Nav.

Please note that there is a weight limit for the bridge and there is no turning space on the approach road, so do not drive past this point.

The tour meeting point is the Clifton toll booth. The coach drop off point is at the Clifton Down/Bridge Road crossroads about 150 metres from the bridge, postcode **BS8 4AW**. Please note that there is a weight limit for the bridge and there is **no** turning space on the approach road, so do not drive past this point.